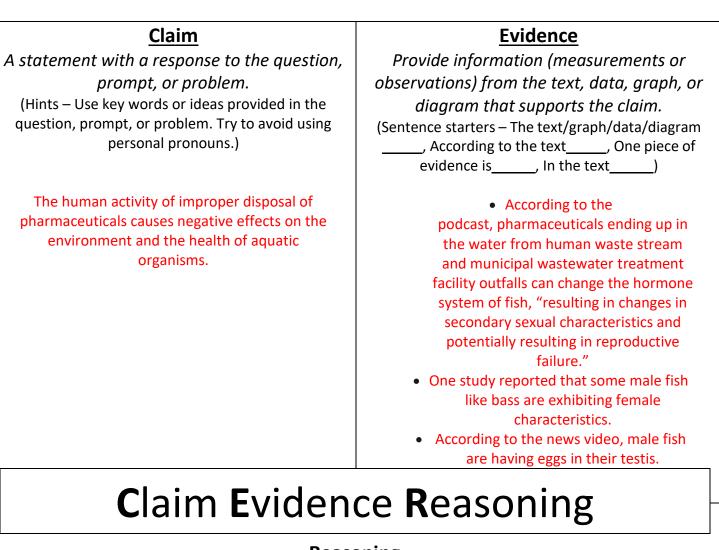

The evidence supports the claim because the sexual changes and possible reproductive failure of fish caused by human's improper disposal of pharmaceuticals is a negative effect on aquatic organisms' health.

Based on the evidence, it can be concluded that the improper disposal of pharmaceuticals by humans negatively affects aquatic organisms because it results in sex changes in fish and potential reproductive failure.